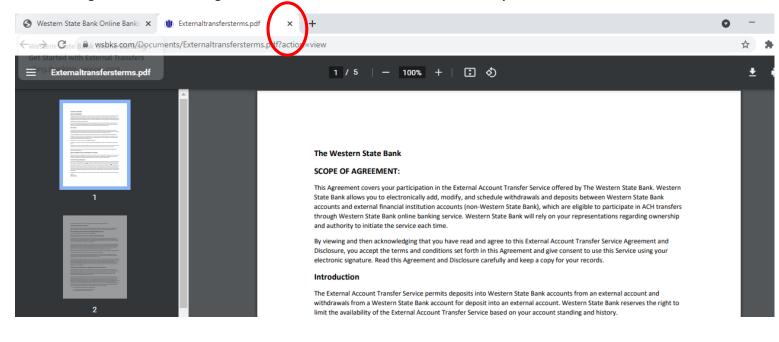

## Choose the drop down arrow next to Move Money, then click Getting Started with External Accounts

Read through the External Transfer details and click on the "Disclose Terms and Conditions" link at the bottom of the page. THIS WILL OPEN A NEW TAB.

#### After clicking the link and viewing the document, click the X on the tab at the top of the screen to exit out of this window.