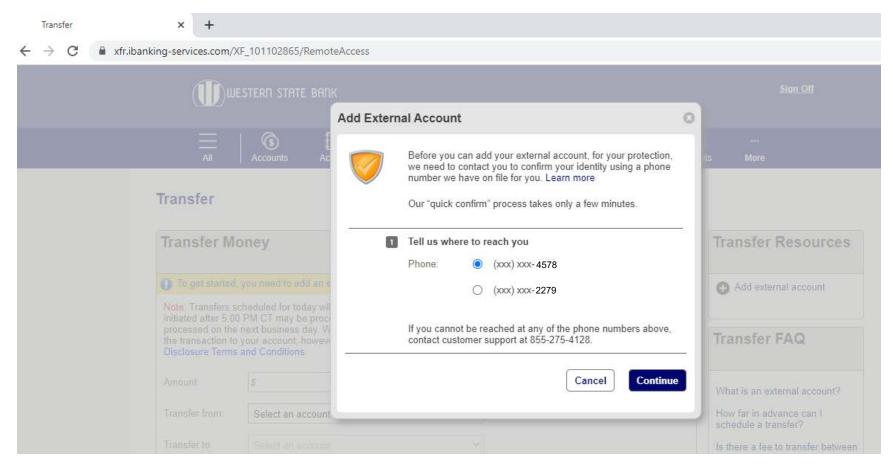

### Click "Add External Account"

|                                          |                                                                                                                                  |                                                       |                                    |                                                     |                                          |           | <u>Sign (</u>                                | <u>)ff</u> |
|------------------------------------------|----------------------------------------------------------------------------------------------------------------------------------|-------------------------------------------------------|------------------------------------|-----------------------------------------------------|------------------------------------------|-----------|----------------------------------------------|------------|
| All                                      | Accounts Activity                                                                                                                | Transfer                                              | EO<br>Bill Pay                     | ↓<br>External Transfer                              | Loan Payment                             | Documents | <br>More                                     |            |
| Transfer                                 |                                                                                                                                  |                                                       |                                    |                                                     |                                          |           |                                              |            |
| Transfer Mo                              | oney                                                                                                                             |                                                       |                                    |                                                     |                                          | ٦         | Fransfer Res                                 | ources     |
| To get started,                          | you need to add an exter                                                                                                         | nal account to transfer                               | funds from                         | n/in. Add external acc                              | ount                                     | 0         | Add external action                          | count      |
| initiated after 5:00<br>processed on the | cheduled for today will pro<br>PM CT may be processe<br>next business day. We ca<br>your account; however, in<br>and Conditions. | ed on the next <b>busines</b><br>annot guarantee when | <b>s day</b> . Trai<br>your financ | nsfers scheduled for r<br>ial institution will proc | non-business days<br>sess the transfer a | s will be | Transfer FAQ                                 |            |
| Amount:                                  | \$                                                                                                                               |                                                       |                                    |                                                     |                                          | ,         | What is an external a                        | account?   |
| Transfer from:                           | Select an account                                                                                                                |                                                       | ~                                  |                                                     |                                          |           | How far in advance (<br>schedule a transfer? |            |
| Transfer to:                             | Select an account                                                                                                                |                                                       | ~                                  |                                                     |                                          |           | Is there a fee to trans<br>my accounts?      |            |
| Туре:                                    | One-time                                                                                                                         |                                                       |                                    |                                                     |                                          |           | How do I add and co                          | nfirm an   |

## Verify your identity using one of the phone numbers listed: