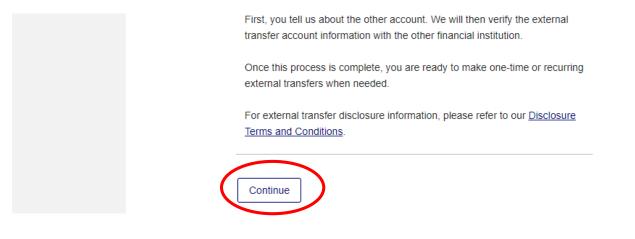

#### How does it work?

First, you tell us about the other account. We will then verify the external transfer account information with the other financial institution.

Once this process is complete, you are ready to make one-time or recurring external transfers when needed.

For external transfer disclosure information, please refer to our <u>Disclosure</u> Terms and Conditions.

Continue

#### Now select "continue" at the bottom of the screen: